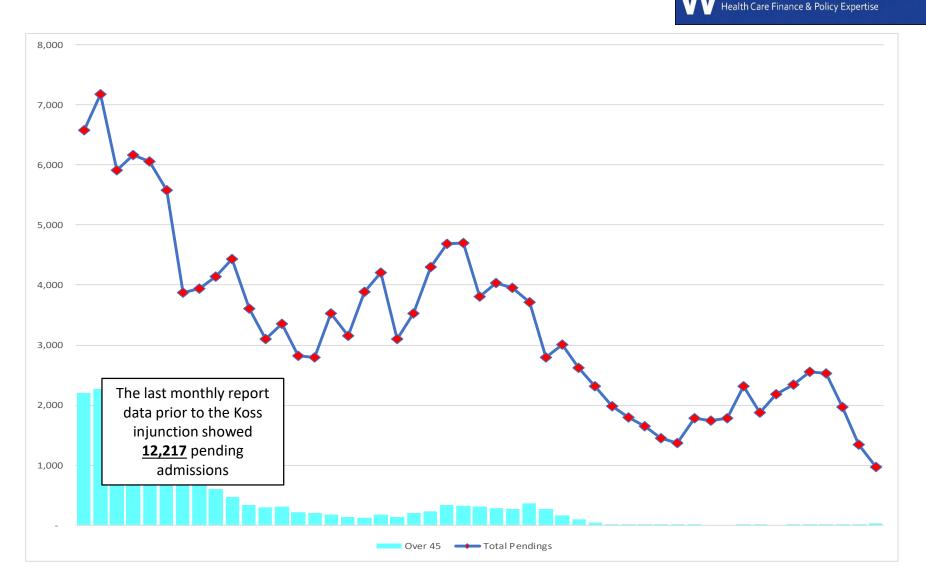

#### LTC Pending Admissions – Total & Over 45 days

All data is from HFS weekly TAN status report for the last 52 weeks.

NG

NFR