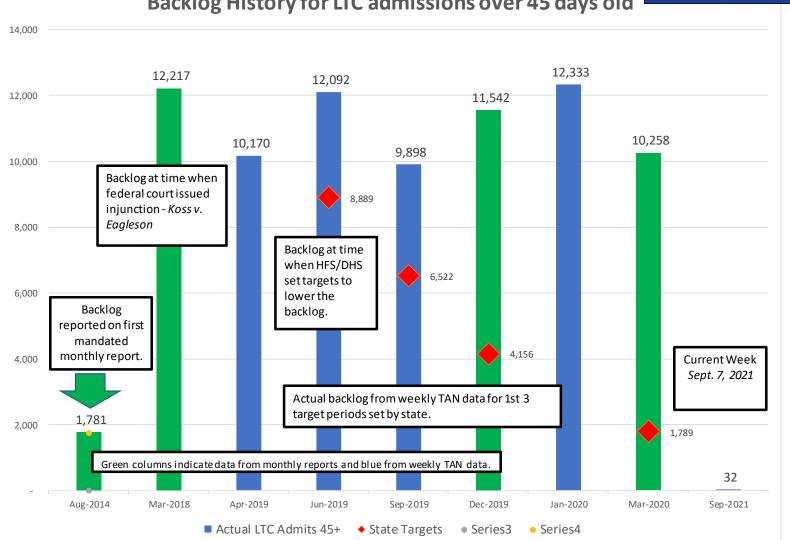

#### Pending admissions over 45 days old jumped to 32.

I changed the 2 charts to only show the last year's worth of data.

<u>I continue to strongly urged you to read both the HFS and DHS postings on the new policy at these</u> <u>links. Link to Provider Notice</u> & <u>Link to DHS Policy Manual</u>

# A Brief Timeline of LTC Pending Admission Backlog

Backlog History for LTC admissions over 45 days old

All data is from HFS monthly report & weekly TAN status report

RNERCONSU

Health Care Finance & Policy Expertise

#### Data for the week September 7, 2021