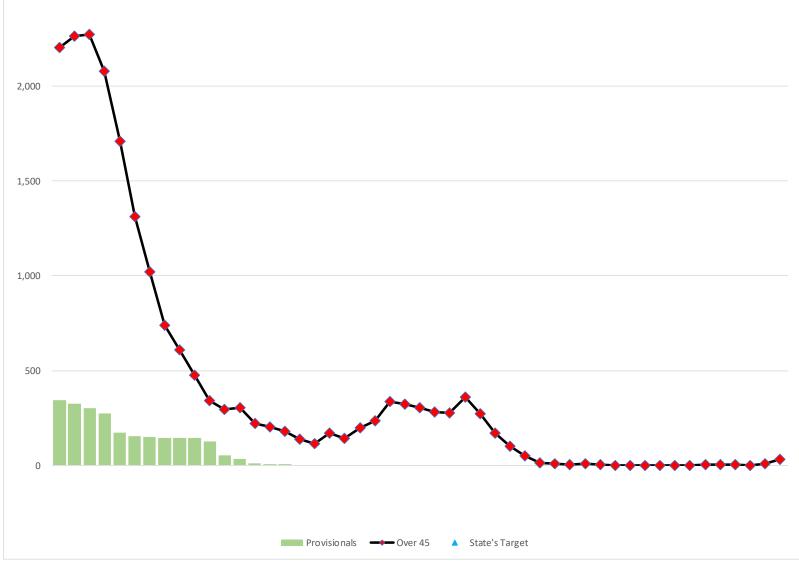

### LTC Pending Admissions – Over 45 days Only

<sub>2,500</sub> Not all pending over 45 days are placed in provisional status

All data is from HFS weekly TAN status report for the last 52 weeks