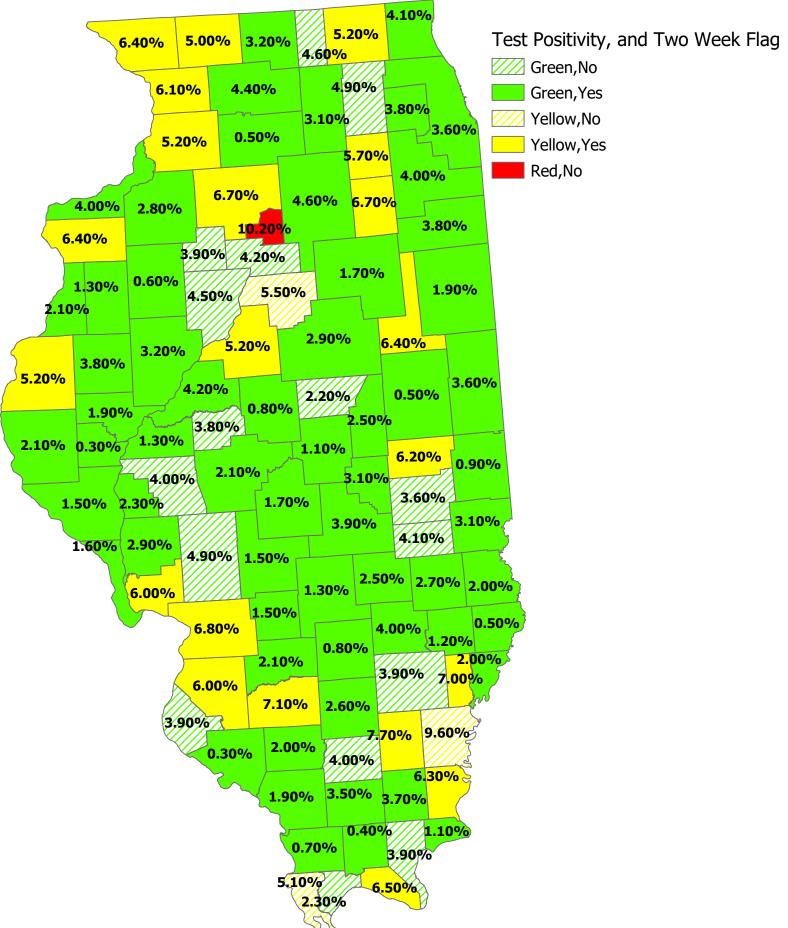

# COVID Test Positivity By County From February 11th to February 24th

Test PositivityCounties with test percent positivity <5.0% or with <10 tests in past 7 days: Green; 5.0%-10.0%: Yellow; >10.0%: Red.Classification:Test positivity is rounded to the nearest tenth of a percent before classifying.

## Percent Positive and Tests in prior 7 Data from February 11-February 24 Data Sources: Testing data: HHS Unified Testing Dataset; Population data: 2019 Census 2 Week Flag = Yes indicates a county has been either Green or Yellow for 2 weeks in a row.

**NOTE:** During the week of Sept 14, 2020, the following updates were made to the county percent test positivity characterization methodology. In order to use a greater amount of data to calculate percent test positivity and improve the stability of values, the indicator was expanded to include 14 days of data instead of 7 days. Further, because there are instances where counties with high test positivity rates may reflect low testing levels rather than high levels of viral transmission, additional criteria were added to re-assign counties with low testing volume to lower nursing home staff testing tiers (i.e., communities with low levels of testing and high test positivity (>10%) are reassigned to either yellow or green testing tiers).